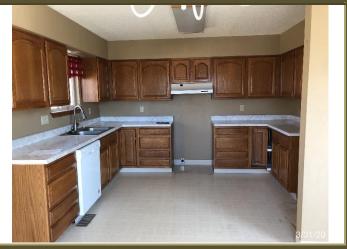

**HVAC:** Forced air gas furnace and central air conditioning

Incl: dishwasher, range hood, water softener.