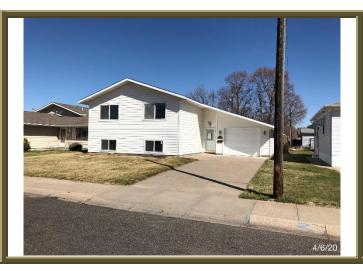

### **Bi-Level Ranch Home**

## 1724 LINDEN ST, SIDNEY, NE

Style: Bi-Level Ranch style built in 1995

Size: 2,244 square feet

6,996 square foot lot Land:

B n B: 4 bedrooms, 2 baths

Incl: wood fenced back yard, conc shed pad

Garage: Att. 1-car and det. 1-car garages, 398 & 348 sq. ft.