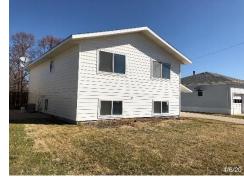

## 1724 LINDEN ST, SIDNEY, NE

Style: Bi-Level Ranch style built in 1995

Size: 2,244 square feet

6,996 square foot lot Land:

B n B: 4 bedrooms, 2 baths

Incl: wood fenced back yard, conc shed pad

Garage: Att. 1-car and det. 1-car garages, 398 & 348 sq. ft.